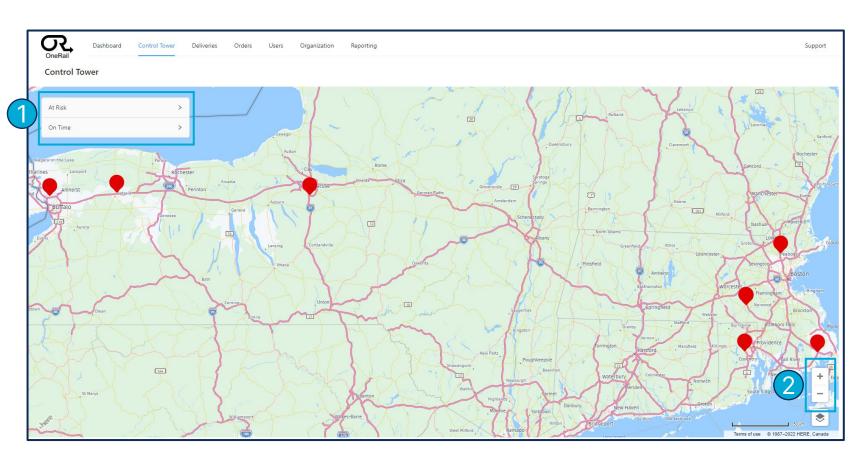

#### **Control Tower**

The **Control Tower** page views all routed deliveries in an area.

 At Risk and On Time deliveries can be filtered.

 Zoom in or out using the bottom
 +/- map controls.