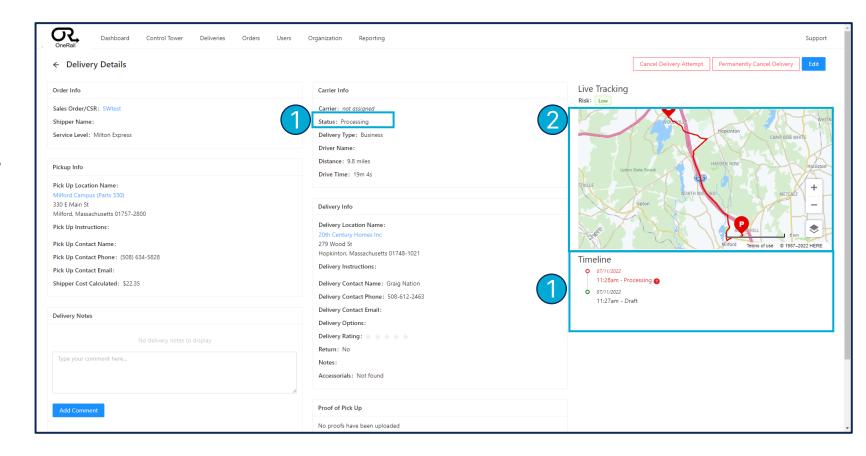

# Deliveries Details Page

2 Live Trackingview live driver tracking on the designated route.