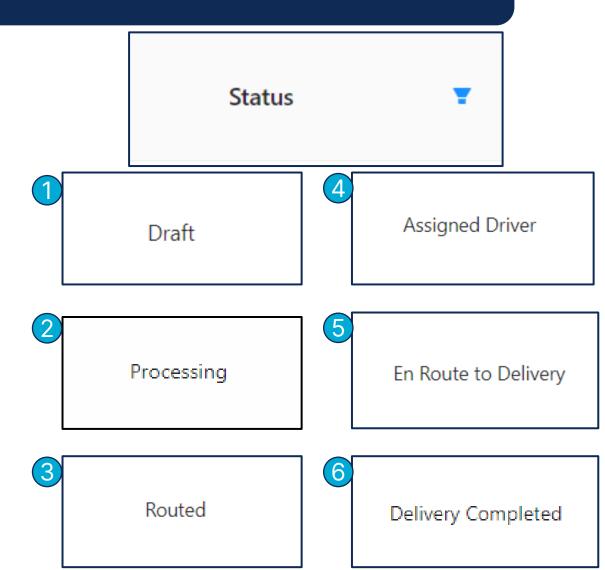

### **Checking The Status**

**Status Definitions:** 

- Draft-until advanced through Ready To Pack, Ready To Ship and Dispatch Delivery Immediately.
- Processing-parsing information and finding the right driver and vehicle for the delivery.
- 3 *Routed*-the most optimized route has been created.
- 4 *Assigned Driver*-a driver has been located and on their way.
- 5 *En Route to Delivery*-the delivery in on the road.
- 6 *Delivery Completed*-delivery has been successfully completed with proof of delivery (POD).