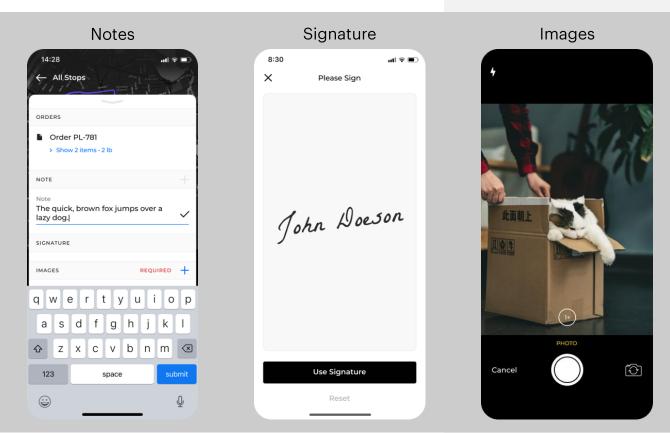

## Notes, Signature and Images Fields Tips

Notes on the delivery (for example-where the product was left), proof of delivery signature and images are available to further document the delivery.

## Tips:

- Review Notes before saving.
- Signatures should be clear enough to distinguish what and who it is. An "X" is not specific and difficult to trace back to who received the delivery.
- In a photo, include the product and something in the background that designates where it was left (ex: business sign, address numbers, unique building feature).