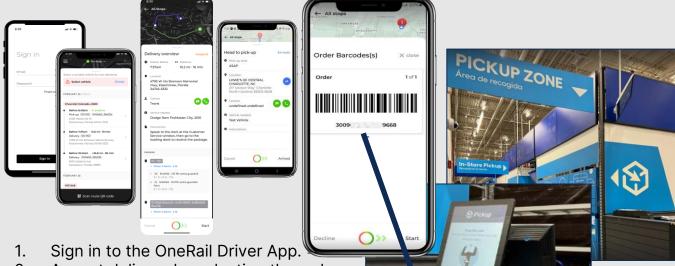

## Pickup Using Barcode

It is necessary for delivery drivers to scan the arrival code from the OneRail Mobile app that appears upon arrival before loading package(s) for delivery.

2. Accept delivery by selecting the order.

- 3. Select Start to begin.
- 4. Head to pickup.
- 5. Select *Arrived* at pickup.
  - Barcode will prompt.
- 6. Scan the Barcode at the kiosk.
  - A store team member may assist with location of pulled product.

7. Load product.

10-28

Anticology

O 1530 - Delivery

Anticology

O 1530 - Delivery

Anticology

O 1530 - Delivery