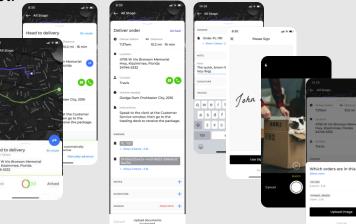

O 20 2 Juni Nurup Peru,

O 20 2 Juni Nurup Per

- 8. Select **Start** to continue to delivery drop-off.
- 9. Select Arrived.
- 10. Complete Proof of Delivery (Photos, Signature, Notes) as needed.
- 11. Complete delivery and select *Success*.