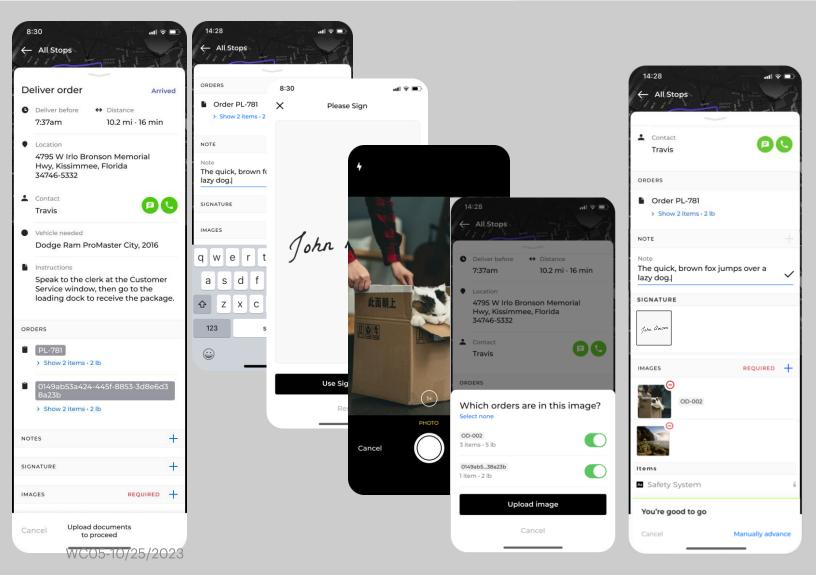

#### Delivery continued...

The following fields are available for additional documentation as needed.

- NOTES
- SIGNATURE
- IMAGES

Select the propriate entry (NOTES, SIGNATURE, IMAGES) to enter additional documentation as needed.

### Notes, Signature and Images Fields Tips

Notes on the delivery (for example-where the product was left), proof of delivery signature and images are available to further document the delivery.

Tips:

- Review Notes before saving.
- Signatures should be clear enough to distinguish what and who it is. An "X" is not specific and difficult to trace back to who received the delivery.
- In a photo, include the product and something in the background that designates where it was left (ex: business sign, address numbers, unique building feature).