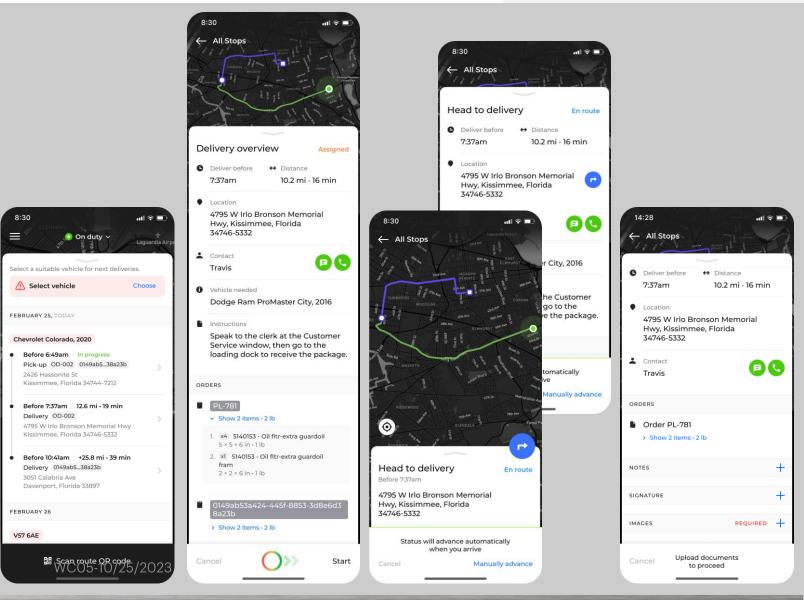

### Delivery

After the delivery is assigned directly to you or the QR code (Optimized Route Coder) is scanned from the Control Tower, the application will display the delivery task list in order of stops.

To begin the delivery,

1. Select the first task and swipe the bottom to Start.

If using Manual Advancing, swipe right at each step to advance th delivery through completion.

If using geofencing, the delivery will automatically advance at each step using a recognized GPS perimeter around the location pinged by the device's GPS.

If needed, use the call or message button 🝙 💽 to contact the customer if available.

If you have additional tasks on your list, you will automatically advance to the next delivery stop in the optimized route or return to the store.