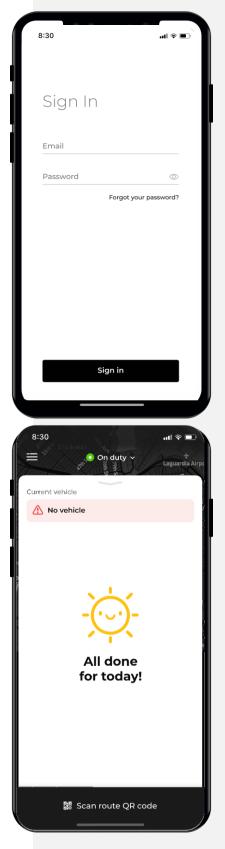

#### Sign In

- 1. Open the app
- 2. Enter the username and passcode given to you by your administrator.
- 3. Select Sign In.

Ensure you are "O On duty".

If not showing "On duty",

1. Select **On duty** from the dropdown menu at the top of the screen.