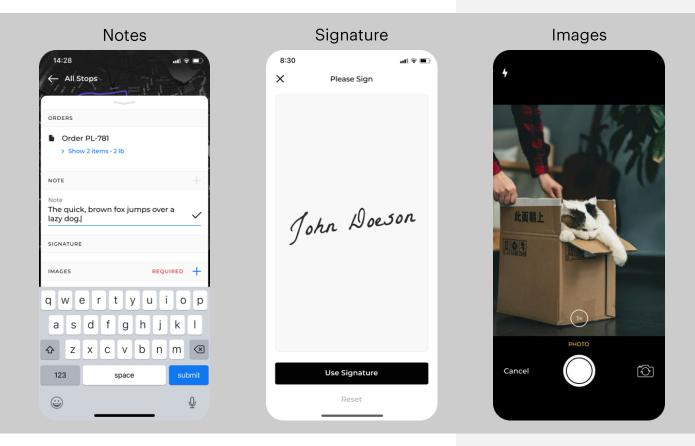

#### Delivery continued...

The following fields are available for additional documentation as needed.

- NOTES
- SIGNATURE
- IMAGES

Select the propriate entry (NOTES, SIGNATURE, IMAGES) to enter additional documentation as needed.

### Notes, Signature and Images Fields Tips

Notes on the delivery (for example-where the product was left), proof of delivery signature and images are available to further document the delivery.

Tips:

- Review Notes before saving.
- Signatures should be clear enough to distinguish what and who it is. An "X" is not specific and difficult to trace back to who received the delivery.
- In a photo, include the product and something in the background that designates where it was left (ex: business sign, address numbers, unique building feature).